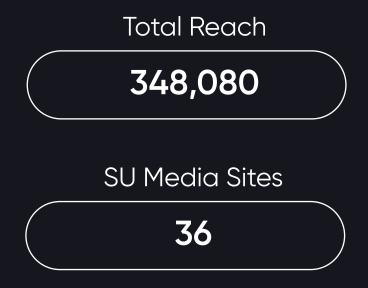

## Get direct access to 1.6 million students

Armed with first party insights and decades of student marketing experience, we're transforming the student advertising landscape to help brands like GoPuff, ODEON and Burger King build sustainable and impactful relationships with student consumers, through our unique suite of campus media and marketing solutions.





## A holistic campaign approach

Whether your goal is to grab students' attention, get them to hit the 'checkout' button or nurture their lifelong loyalty, our team of student marketing experts will work with you to design and deliver a high-impact campaign, selecting the appropriate channels to optimise your spend for results.



A regional approach to increase your impact





## Reach Extender: National

A national approach to increase your impact





## You're in good company

Meet some of our brand partners, across a wide range of student-friendly verticals















get in touch