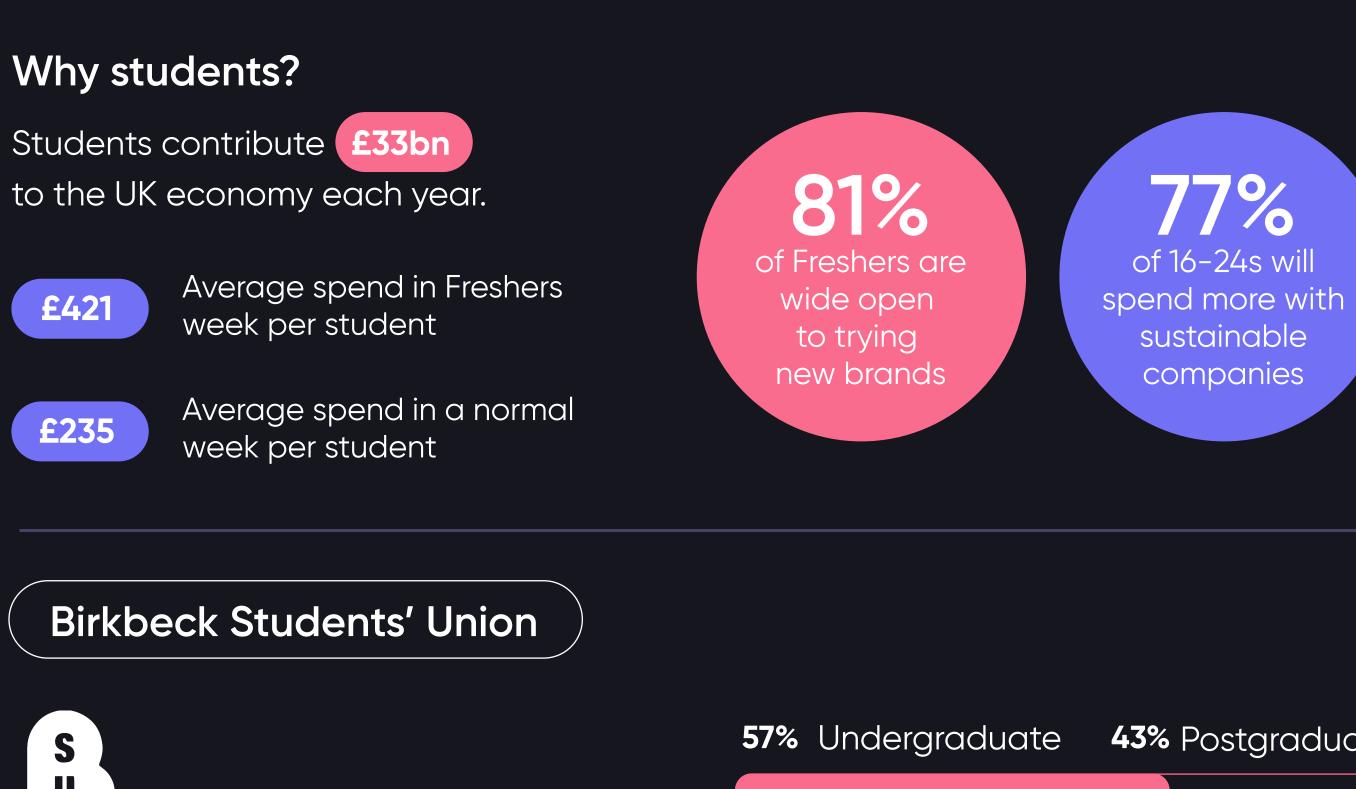

## Get direct access to 1.6 million students

Armed with first party insights and decades of student marketing experience, we're transforming the student advertising landscape to help brands like GoPuff, ODEON and Burger King build sustainable and impactful relationships with student consumers, through our unique suite of campus media and marketing solutions.





## A holistic campaign approach

Whether your goal is to grab students' attention, get them to hit the 'checkout' button or nurture their lifelong loyalty, our team of student marketing experts will work with you to design and deliver a high-impact campaign, selecting the appropriate channels to optimise your spend for results.



A regional approach to increase your impact





## Reach Extender: National

A national approach to increase your impact





## You're in good company

Meet some of our brand partners, across a wide range of student-friendly verticals















get in touch