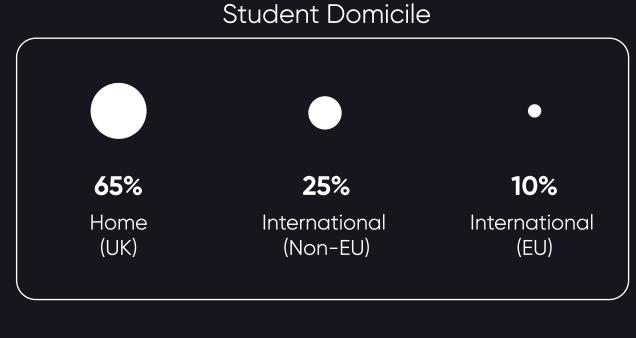

## Get direct access to 1.6 million students

Armed with first party insights and decades of student marketing experience, we're transforming the student advertising landscape to help brands like GoPuff, ODEON and Burger King build sustainable and impactful relationships with student consumers, through our unique suite of campus media and marketing solutions.





## A holistic campaign approach

Whether your goal is to grab students' attention, get them to hit the 'checkout' button or nurture their lifelong loyalty, our team of student marketing experts will work with you to design and deliver a high-impact campaign, selecting the appropriate channels to optimise your spend for results.



A regional approach to increase your impact





## Reach Extender: National

A national approach to increase your impact





## You're in good company

Meet some of our brand partners, across a wide range of student-friendly verticals















get in touch