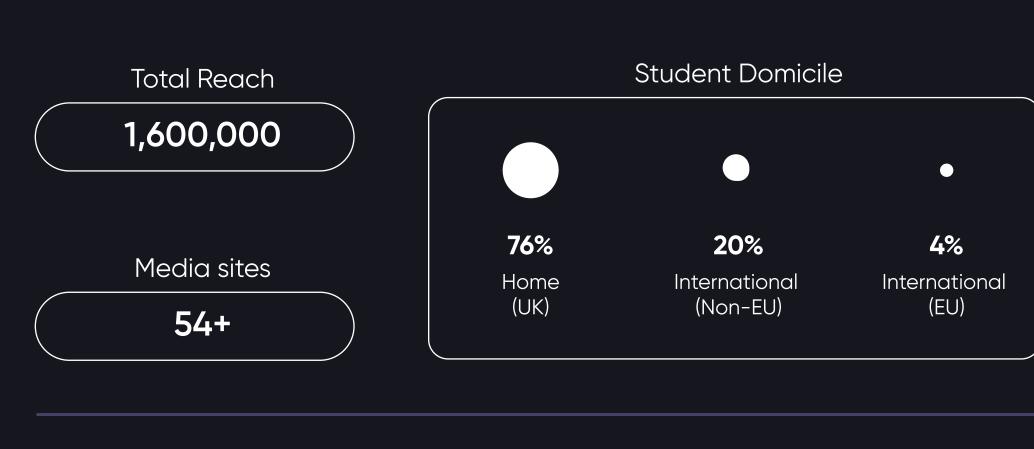

## Get direct access to 1.6 million students

Armed with first party insights and decades of student marketing experience, we're transforming the student advertising landscape to help brands like GoPuff, ODEON and Burger King build sustainable and impactful relationships with student consumers, through our unique suite of campus media and marketing solutions.