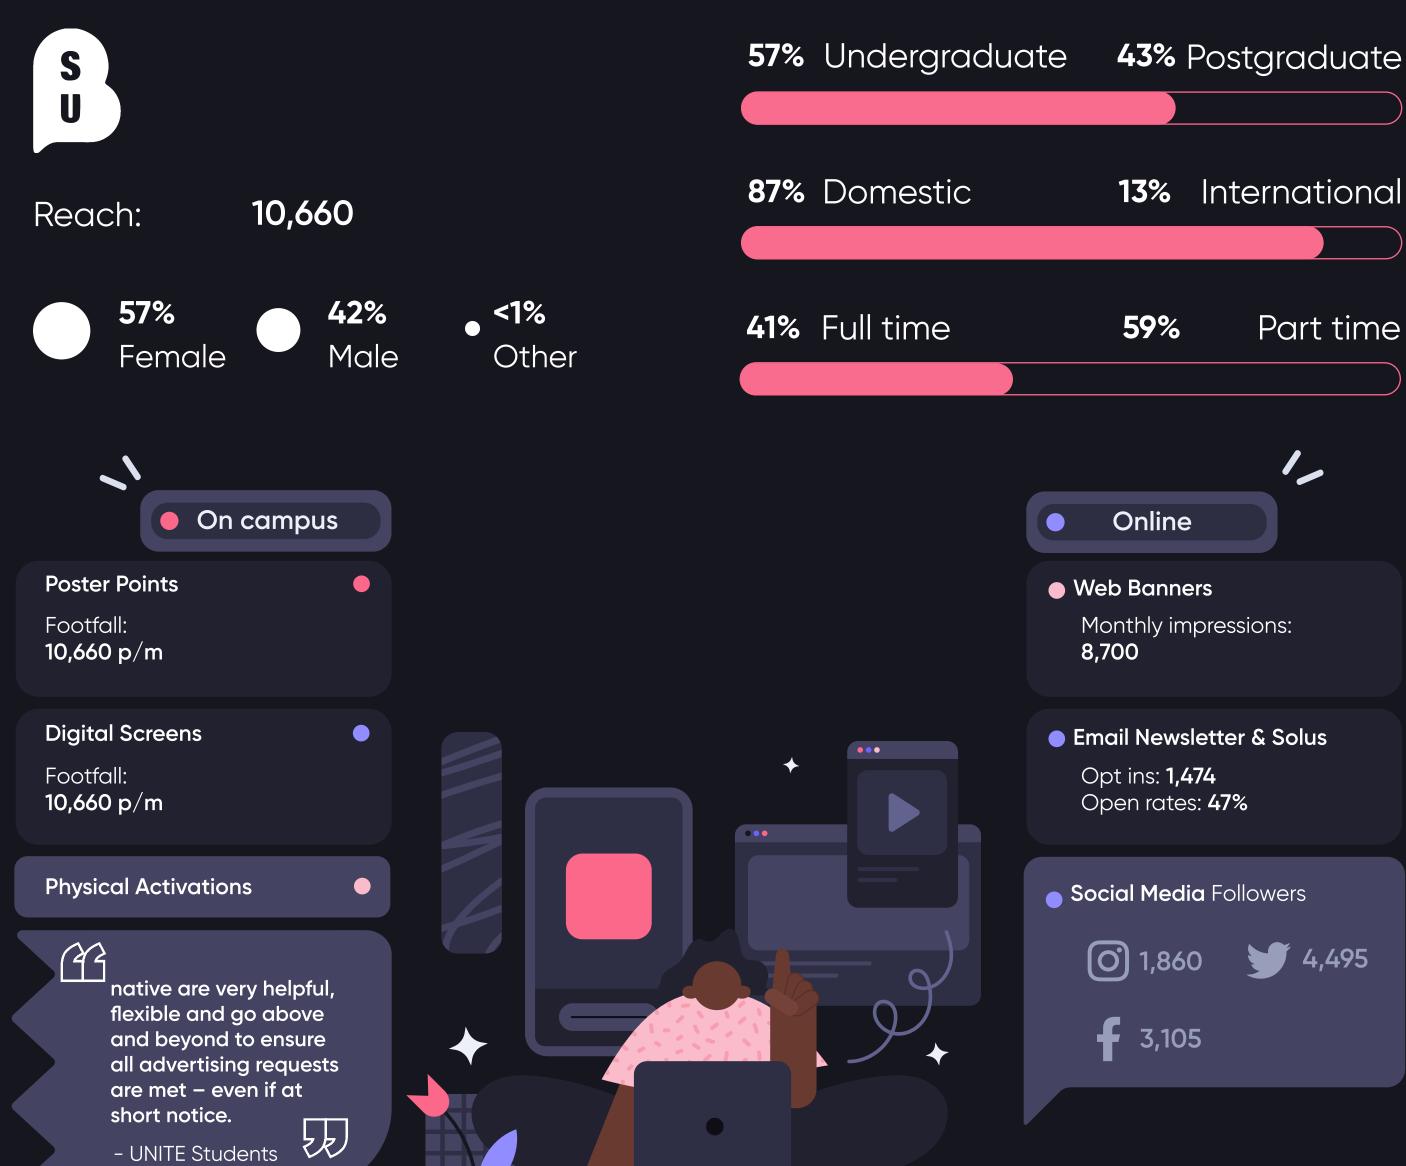

## Get direct access to 1.6 million students

Armed with first party insights and decades of student marketing experience, we're transforming the student advertising landscape to help brands like GoPuff, ODEON and Burger King build sustainable and impactful relationships with student consumers, through our unique suite of campus media and marketing solutions.





## A holistic campaign approach

Whether your goal is to grab students' attention, get them to hit the 'checkout' button or nurture their lifelong loyalty, our team of student marketing experts will work with you to design and deliver a high-impact campaign, selecting the appropriate channels to optimise your spend for results.



A regional approach to increase your impact





## Reach Extender: National

A national approach to increase your impact





## You're in good company

Meet some of our brand partners, across a wide range of student-friendly verticals















get in touch